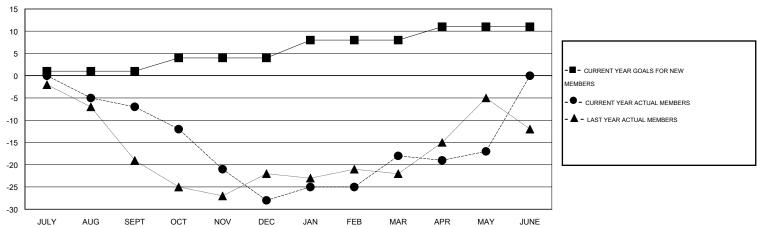

#### GOALS AND ACTUAL MEMBERS CUMULATIVE

| DROPPED CLUBS: 1  DROPPED MEMBERS |          | 22 CLUBS OF 36 ADDED 1 OR MORE NEW MEMBERS | GENDER DISTRIBU<br>MALE<br>FEMALE | TION<br>617 (63.61%)<br>353 (36.39%) |   |
|-----------------------------------|----------|--------------------------------------------|-----------------------------------|--------------------------------------|---|
| DECEASED CLUB CANCELLED           | 5<br>12  | CLICK HERE FOR HEALTH ASSESSMENT DATA      | FAMILY UNIT MEMBERS               |                                      | 6 |
| OTHER TOTAL                       | 48<br>65 |                                            | NON-HEAD OF HOUSEHOLD             |                                      |   |